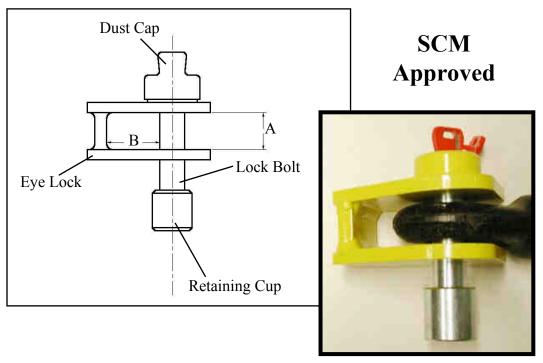

## **Bulldog Eye Lock.**

| Model         | Dimension 'A' | Dimension 'B' | Weight |
|---------------|---------------|---------------|--------|
| SA11 Eye Lock | 37mm          | 70mm          | 3.2kg  |
| SA12 Eye Lock | 51mm          | 95mm          | 5.0kg  |

## Features:-

- 1. 10mm thick top and bottom plate, case hardened.
- 2. No padlock, uses Bulldog's highly developed Super Lock Bolt, 25.4mm diameter, case hardened body. Anti drill centre pin, 10 pin radial pin tumbler lock insert with over 1 million possible key combinations.
- 3. Easy to operate, only the lock bolt needs to be removed to unlock trailer.
- 4. Lock bolt can only be locked/unlocked using key, no accidental locking possible.
- 5. Dust cap provided to prevent ingress of dust and dirt into lock.
- 6. Finished in highly visible, yellow powder coating.
- 7. Can be used inconjunction with Bulldog Heavy Duty Chains.
- 8. 2 keys supplied with lock as standard. Multiple locks can be supplied with same key for fleet or multi user applications.
- 9. Independently tested and approved by SCM. Approval No. MP030417.